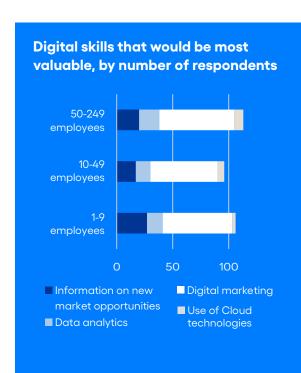

|
| Others        | 133                                  |                  |                                      |
| TOTAL         | 316                                  |                  | 316                                  |

Business engaged in exports (left) and share of their production that is exported (right), by number of respondents



#### Factors preventing MSMEs from (further) engaging in exports, in % and by business size



<sup>1</sup> An overview of the full sample including 10 countries in the ASEAN region is available in the report MSME Digital Exports in Southeast Asia.

#### Barriers to access Internet, in % and by business size



### Sales carried out via online commerce platforms/digital tools,

in % and by business size





#### Main challenges when selling online, in % and by business size