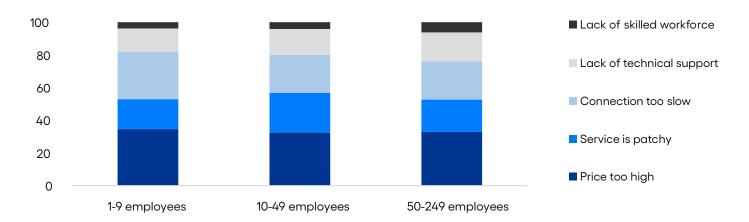

|
| Agriculture   | 25                                   | l<br>I           |                                      |
| Others        | 133                                  |                  |                                      |
| TOTAL         | 316                                  |                  | 316                                  |

Business engaged in exports (left) and share of their production that is exported (right), by number of respondents



#### Factors preventing MSMEs from (further) engaging in exports, in % and by business size



<sup>1</sup> An overview of the full sample including 10 countries in the ASEAN region is available in the report MSME Digital Exports in Southeast Asia.

#### Barriers to access Internet, in % and by business size



### Sales carried out via online commerce platforms/digital tools,

in % and by business size





#### Main challenges when selling online, in % and by business size