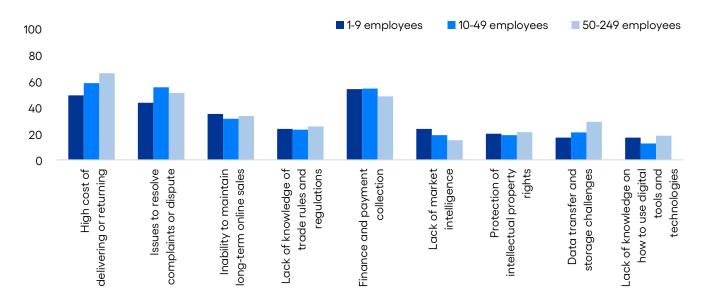

#### Factors preventing MSMEs from (further) engaging in exports, in % and by business size

<sup>1</sup> An overview of the full sample including 10 countries in the ASEAN region is available in the report MSME Digital Exports in Southeast Asia.