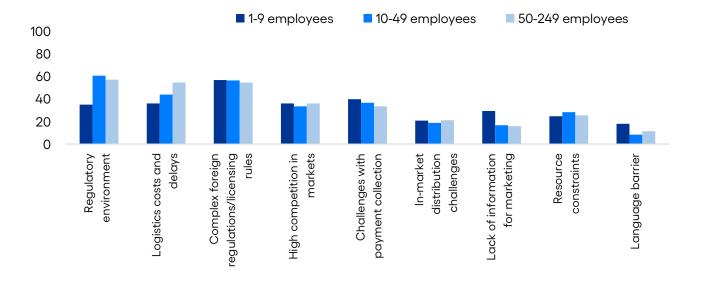

#### Factors preventing MSMEs from (further) engaging in exports, in % and by business size

<sup>1</sup> An overview of the full sample including 10 countries in the ASEAN region is available in the report MSME Digital Exports in Southeast Asia.