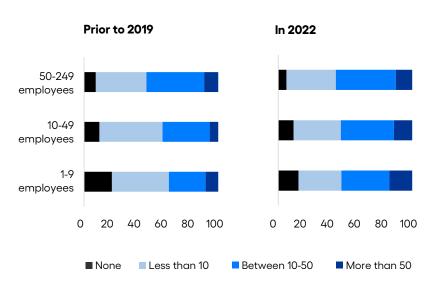

### Sales carried out via online commerce platforms/digital tools,

in % and by business size