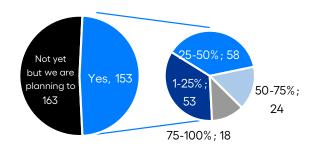

Business engaged in exports (left) and share of their production that is exported (right), by number of respondents