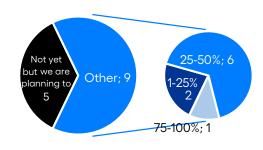

Business engaged in exports (left) and share of their production that is exported (right), by number of respondents