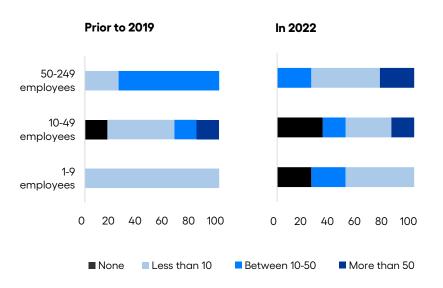

### Sales carried out via online commerce platforms/digital tools,

in % and by business size