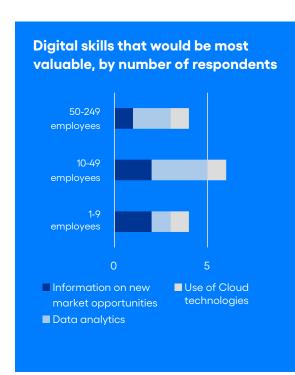

|
| Others                          | 4                                    | <br>             |                                      |
| TOTAL                           | 14                                   |                  | 14                                   |

Business engaged in exports (left) and share of their production that is exported (right), by number of respondents



#### Factors preventing MSMEs from (further) engaging in exports, in % and by business size



<sup>1</sup> An overview of the full sample including 10 countries in the ASEAN region is available in the report MSME Digital Exports in Southeast Asia.

#### Barriers to access Internet, in % and by business size



### Sales carried out via online commerce platforms/digital tools,

in % and by business size





#### Main challenges when selling online, in % and by business size