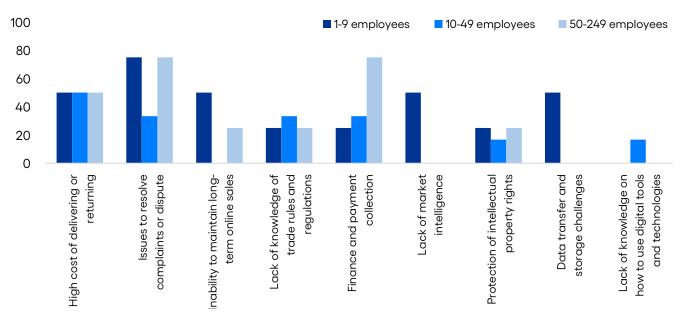

#### Factors preventing MSMEs from (further) engaging in exports, in % and by business size

<sup>1</sup> An overview of the full sample including 10 countries in the ASEAN region is available in the report MSME Digital Exports in Southeast Asia.