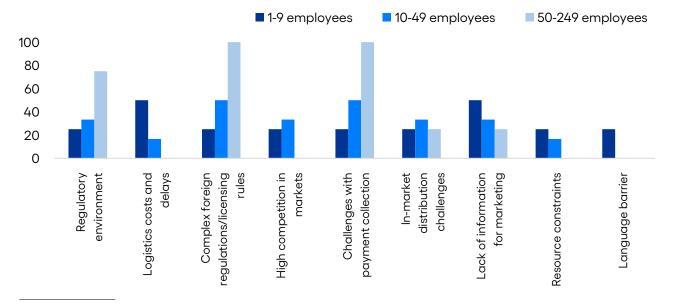

#### Factors preventing MSMEs from (further) engaging in exports, in % and by business size

<sup>1</sup> An overview of the full sample including 10 countries in the ASEAN region is available in the report MSME Digital Exports in Southeast Asia.