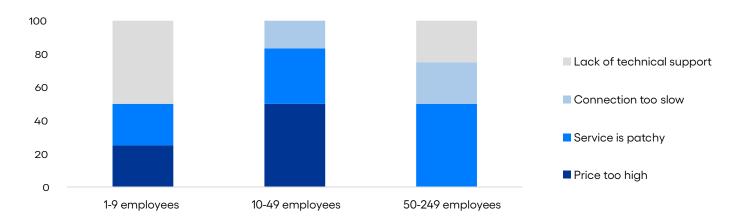

| 1<br>                                | <br>             | <br>                                 |
| Others                          | 4                                    | <br>             |                                      |
| TOTAL                           | 14                                   |                  | 14                                   |

Business engaged in exports (left) and share of their production that is exported (right), by number of respondents



#### Factors preventing MSMEs from (further) engaging in exports, in % and by business size



<sup>1</sup> An overview of the full sample including 10 countries in the ASEAN region is available in the report MSME Digital Exports in Southeast Asia.

#### Barriers to access Internet, in % and by business size



### Sales carried out via online commerce platforms/digital tools,

in % and by business size





#### Main challenges when selling online, in % and by business size